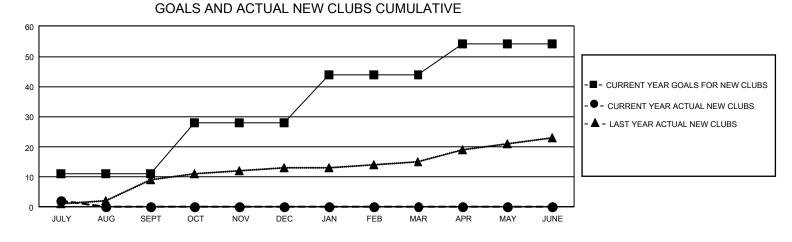

## GAT MONTHLY MEMBERSHIP PROGRESS REPORT

GMT Constitutional Area 1, Group A

REPORT DOES NOT INCLUDE CLUBS IN UNDISTRICTED AREAS.

| Clubs                 |               |           |               | Members               |                          |                         |                                                    |
|-----------------------|---------------|-----------|---------------|-----------------------|--------------------------|-------------------------|----------------------------------------------------|
| RESULTS FOR 2024-2025 |               |           |               | RESULTS FOR 2024-2025 |                          |                         |                                                    |
| QUARTER               | NEW CLUB GOAL | NEW CLUBS | DROPPED CLUBS | QUARTER               | EMBER GROWTH NET<br>GOAL | MEMBER GROWTH<br>ACTUAL | DROPPED MEMBERS<br>ACTUAL (including<br>transfers) |
| JULY/AUG/SEPT         | - 33          | 2         | 1             | JULY/AUG/SEPT         | 765                      | 439                     | 338                                                |
| OCT/NOV/DEC           | 51            | 0         | 0             | OCT/NOV/DEC           | 850                      | 0                       | 0                                                  |
| JAN/FEB/MAR           | 48            | 0         | 0             | JAN/FEB/MAR           | 748                      | 0                       | 0                                                  |
| APR/MAY/JUNE          | 30            | 0         | 0             | APR/MAY/JUNE          | 763                      | 0                       | 0                                                  |