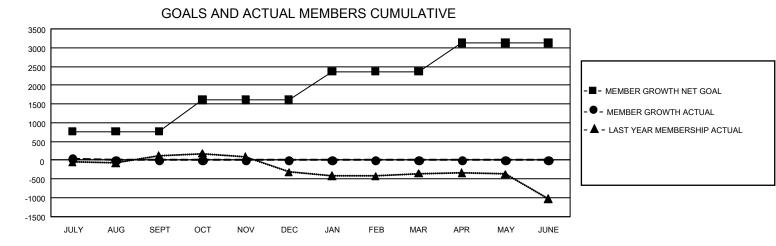

## GAT MONTHLY MEMBERSHIP PROGRESS REPORT

GMT Constitutional Area 1, Group A

REPORT DOES NOT INCLUDE CLUBS IN UNDISTRICTED AREAS.

| Clubs                 |               |           |               | Members               |                          |                         |                                                    |
|-----------------------|---------------|-----------|---------------|-----------------------|--------------------------|-------------------------|----------------------------------------------------|
| RESULTS FOR 2024-2025 |               |           |               | RESULTS FOR 2024-2025 |                          |                         |                                                    |
| QUARTER               | NEW CLUB GOAL | NEW CLUBS | DROPPED CLUBS | QUARTER               | EMBER GROWTH NET<br>GOAL | MEMBER GROWTH<br>ACTUAL | DROPPED MEMBERS<br>ACTUAL (including<br>transfers) |
| JULY/AUG/SEPT         | - 33          | 2         | 1             | JULY/AUG/SEPT         | 765                      | 439                     | 338                                                |
| OCT/NOV/DEC           | 51            | 0         | 0             | OCT/NOV/DEC           | 850                      | 0                       | 0                                                  |
| JAN/FEB/MAR           | 48            | 0         | 0             | JAN/FEB/MAR           | 748                      | 0                       | 0                                                  |
| APR/MAY/JUNE          | 30            | 0         | 0             | APR/MAY/JUNE          | 763                      | 0                       | 0                                                  |